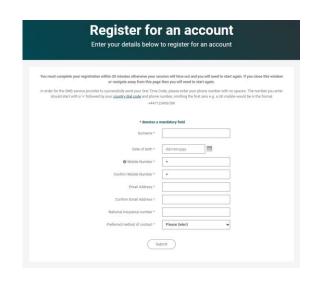

### 2. Step Two

Enter the following personal information:

- Surname
- Date of Birth
- National Insurance Number
- Mobile Telephone number (if you do not have a mobile phone number, you can enter a landline number instead)
- Personal Email address

### 3. Step Three

You'll be asked to choose a username and password. Your username must be at least 8 characters, and can include upper- and lower-case letters, numbers, or symbols. Your password must be at least 9 characters, include both upper- and lower-case letters, at least one number and one special character or symbol. Once added, click 'Submit'.